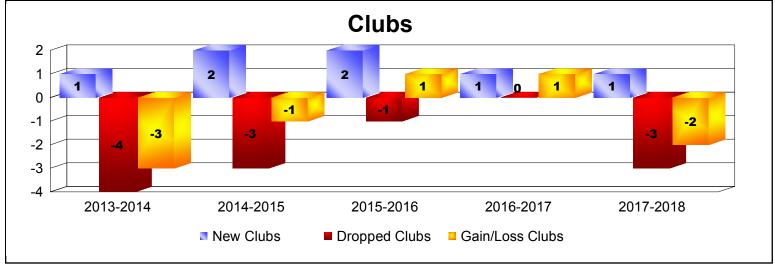

District LD 1 As of June 2018 Cumulative

| Year      | New<br>Clubs | Dropped<br>Clubs | Gain/<br>Loss<br>Clubs | New<br>Members | Charter<br>Members | Reinstate<br>Members | Transfer<br>Members | Total<br>Member<br>Added | Total<br>Members<br>Dropped | Gain/<br>Loss<br>Members |
|-----------|--------------|------------------|------------------------|----------------|--------------------|----------------------|---------------------|--------------------------|-----------------------------|--------------------------|
| 2013-2014 | 1            | -4               | -3                     | 199            | 41                 | 7                    | 1                   | 248                      | -270                        | -22                      |
| 2014-2015 | 2            | -3               | -1                     | 166            | 49                 | 4                    | 2                   | 221                      | -318                        | -97                      |
| 2015-2016 | 2            | -1               | 1                      | 208            | 56                 | 7                    | 2                   | 273                      | -218                        | 55                       |
| 2016-2017 | 1            | 0                | 1                      | 289            | 29                 | 3                    | 2                   | 323                      | -210                        | 113                      |
| 2017-2018 | 1            | -3               | -2                     | 123            | 36                 | 32                   | 4                   | 195                      | -342                        | -147                     |
| Average   | 1            | -2               | -1                     | 197            | 42                 | 11                   | 2                   | 252                      | -272                        | -20                      |