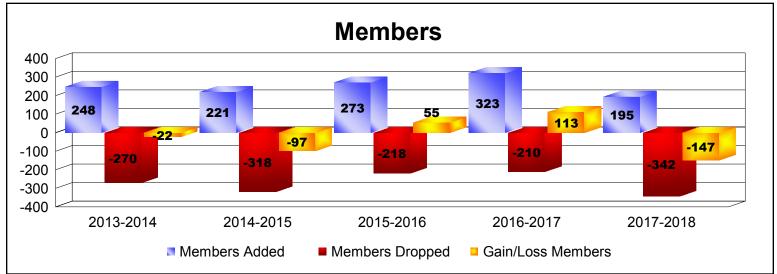

District LD 1 As of June 2018 Cumulative

| Year      | New<br>Clubs | Dropped<br>Clubs | Gain/<br>Loss<br>Clubs | New<br>Members | Charter<br>Members | Reinstate<br>Members | Transfer<br>Members | Total<br>Member<br>Added | Total<br>Members<br>Dropped | Gain/<br>Loss<br>Members |
|-----------|--------------|------------------|------------------------|----------------|--------------------|----------------------|---------------------|--------------------------|-----------------------------|--------------------------|
| 2013-2014 | 1            | -4               | -3                     | 199            | 41                 | 7                    | 1                   | 248                      | -270                        | -22                      |
| 2014-2015 | 2            | -3               | -1                     | 166            | 49                 | 4                    | 2                   | 221                      | -318                        | -97                      |
| 2015-2016 | 2            | -1               | 1                      | 208            | 56                 | 7                    | 2                   | 273                      | -218                        | 55                       |
| 2016-2017 | 1            | 0                | 1                      | 289            | 29                 | 3                    | 2                   | 323                      | -210                        | 113                      |
| 2017-2018 | 1            | -3               | -2                     | 123            | 36                 | 32                   | 4                   | 195                      | -342                        | -147                     |
| Average   | 1            | -2               | -1                     | 197            | 42                 | 11                   | 2                   | 252                      | -272                        | -20                      |